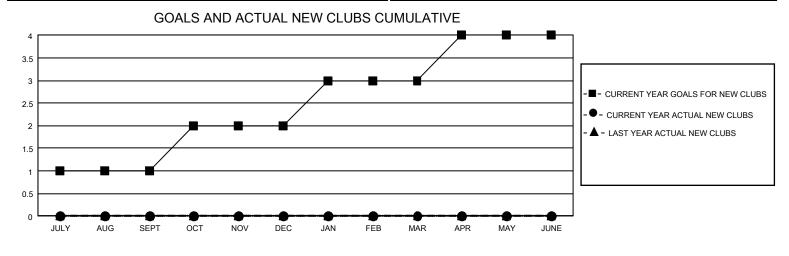

## GAT MONTHLY MEMBERSHIP PROGRESS REPORT

GMT Constitutional Area 1, Group H

REPORT DOES NOT INCLUDE CLUBS IN UNDISTRICTED AREAS.

| Clubs         |               |             |               | Members               |                        |                         |                                                    |  |  |
|---------------|---------------|-------------|---------------|-----------------------|------------------------|-------------------------|----------------------------------------------------|--|--|
|               | RESULTS FOR   | R 2020-2021 |               | RESULTS FOR 2020-2021 |                        |                         |                                                    |  |  |
| QUARTER       | NEW CLUB GOAL | NEW CLUBS   | DROPPED CLUBS | QUARTER MEME          | BER GROWTH NET<br>GOAL | MEMBER GROWTH<br>ACTUAL | DROPPED<br>MEMBERS ACTUAL<br>(including transfers) |  |  |
| JULY/AUG/SEPT | 3             | 0           | 1             | JULY/AUG/SEPT         | 30                     | 57                      | 103                                                |  |  |
| OCT/NOV/DEC   | 3             | 0           | 0             | OCT/NOV/DEC           | 35                     | 0                       | 0                                                  |  |  |
| JAN/FEB/MAR   | 3             | 0           | 0             | JAN/FEB/MAR           | 45                     | 0                       | 0                                                  |  |  |
| APR/MAY/JUNE  | 3             | 0           | 0             | APR/MAY/JUNE          | 105                    | 0                       | 0                                                  |  |  |