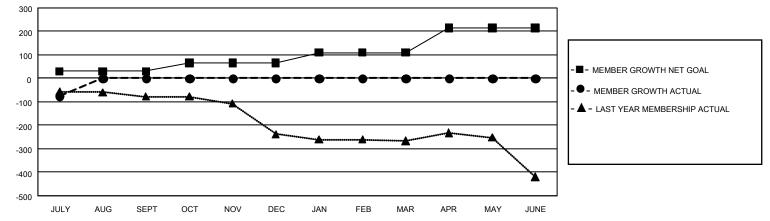

## GAT MONTHLY MEMBERSHIP PROGRESS REPORT

GMT Constitutional Area 1, Group H

REPORT DOES NOT INCLUDE CLUBS IN UNDISTRICTED AREAS.

| Clubs         |               |             |               | Members               |                        |                         |                                                    |  |  |
|---------------|---------------|-------------|---------------|-----------------------|------------------------|-------------------------|----------------------------------------------------|--|--|
|               | RESULTS FOR   | R 2020-2021 |               | RESULTS FOR 2020-2021 |                        |                         |                                                    |  |  |
| QUARTER       | NEW CLUB GOAL | NEW CLUBS   | DROPPED CLUBS | QUARTER MEME          | BER GROWTH NET<br>GOAL | MEMBER GROWTH<br>ACTUAL | DROPPED<br>MEMBERS ACTUAL<br>(including transfers) |  |  |
| JULY/AUG/SEPT | 3             | 0           | 1             | JULY/AUG/SEPT         | 30                     | 57                      | 103                                                |  |  |
| OCT/NOV/DEC   | 3             | 0           | 0             | OCT/NOV/DEC           | 35                     | 0                       | 0                                                  |  |  |
| JAN/FEB/MAR   | 3             | 0           | 0             | JAN/FEB/MAR           | 45                     | 0                       | 0                                                  |  |  |
| APR/MAY/JUNE  | 3             | 0           | 0             | APR/MAY/JUNE          | 105                    | 0                       | 0                                                  |  |  |